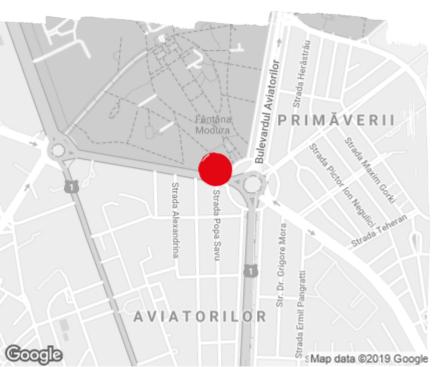

### Location

### **Public transport**

Metro: M2

Bus: 131, 282, 301, 330, 331, 335, 361, 783