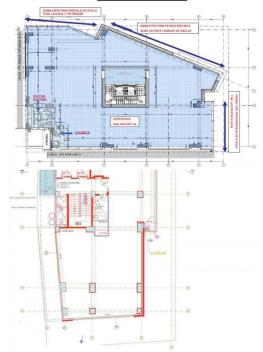

ratio        | 1 / 145 sq m |
| Total building area  | 3 500 sq m   |

#### Commercial terms

| Office space*      | after login * |
|--------------------|---------------|
| Parking            | after login * |
| Service charge*    | after login * |
| Minimum lease term | after login * |
| Δvailahility       | after login * |

\* Asking terms for m<sup>2</sup>/month

### Location



### Available space

Building completely leased



# officefinder.ro

## Standard fit-Out

紫紫

Air conditioning

=

Raised floor

6

Suspended ceiling

1

Telephone cabling

00

Computer cabling

4

Power cabling

60

Smoke detectors

 $\approx$ 

Carpeting

<u>A</u>"

Reception

0

Security

0

Fibre optics

Ē

Switchboard

 $\blacksquare$ 

Openable windows

# Typical floor plan

PLAN ETAJ CURENT - DETALII



### **Public transport**

Metro: M2

Bus: 131, 282, 301, 330, 331, 335, 361, 783